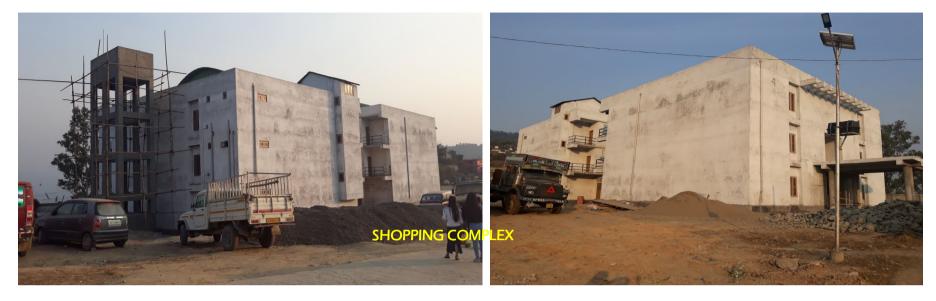

## PHOTOGRAPHS OF C/O SHOPPING COMPLEX AND UNEMPLOYED WOMEN HOSTEL AT LONGDING.

## Name of the State: ARUNACHAL PRADESH

|            | ie of the State: <u>ARUNACE</u>                                                   |                    |                                |            |                                                                       |                              |                                                                    |           | Rs in lakh                      |        |        |
|------------|-----------------------------------------------------------------------------------|--------------------|--------------------------------|------------|-----------------------------------------------------------------------|------------------------------|--------------------------------------------------------------------|-----------|---------------------------------|--------|--------|
| SI.<br>No. |                                                                                   | Amount<br>Released | Scope of work as per Project   |            | Physical Progress<br>upto the Quarter<br>ending                       | Progress                     | Cumulative Achievement upto<br>31 <sup>st</sup> March 2018         |           | % of<br>Physical<br>Achievement | Share  | Remark |
|            |                                                                                   |                    | Items                          | Quantity   | anding<br>31/12/2017                                                  | Quarter ending<br>31/12/2017 |                                                                    | Financial | Achievement                     | d      |        |
| 1          | 2                                                                                 | 3                  | 4                              | 5          | 6                                                                     | 7                            | 8                                                                  | 9         | 10                              | 11     | 12     |
|            |                                                                                   |                    |                                |            |                                                                       |                              |                                                                    |           |                                 | 29.20  |        |
|            | C/o Shopping complex cum<br>Unemployed Women's<br>Hostel at Longding<br>township. | 350.54             | Shopping Complex               | 1 Job      | Building completed<br>except finishing<br>works are under<br>progress | 293.07                       | Building completed except<br>finishing works are under<br>progress |           | 93%                             | 53.98  |        |
|            |                                                                                   |                    | Hostel for Unemployed<br>Women | 1 Job      | Building completed<br>except finishing<br>works are under<br>progress | 146.25                       | Building completed except<br>finishing works are under<br>progress |           | 95%                             | 33.67  |        |
|            | Central Share                                                                     | 350.54             | Consultancy Charges            | 1 Job      | 100% completed                                                        | 17.11                        | 100% completed                                                     | 17.11     | 100%                            |        |        |
|            |                                                                                   |                    | Developmental Works            | 1 Job      | 100% completed                                                        | 75.88                        | 100% completed                                                     | 75.88     | 100%                            |        |        |
|            |                                                                                   |                    | Approach road                  | 200 mtr    | WBM work in progress                                                  | 55.17                        | WBM work in progress                                               | 55.17     | 75%                             |        |        |
|            |                                                                                   |                    | Retaining wall                 | 278.54 mtr | 100% completed                                                        | 80.11                        | 100% completed                                                     | 80.11     | 100%                            |        |        |
|            |                                                                                   |                    | Boundary wall                  | 700 mtr    | 600 mtr completed                                                     | 48.68                        | 600 mtr completed                                                  | 48.68     | 90%                             |        |        |
|            | Project Cost =<br>Rs.1168.48                                                      |                    | Steel Gate with Cattle trap    | 2 nos      | 2 Nos completed                                                       | 1.73                         | 2 Nos completed                                                    | 1.73      | 100%                            |        |        |
|            |                                                                                   |                    | Parking                        | 3800.00    | CC layer is in<br>progress                                            | 57.73                        | CC layer is in progress                                            | 57.73     | 50%                             |        |        |
|            |                                                                                   |                    | Storm Water Drain              | 400 mtr    | 360mtr completed                                                      | 18.67                        | 360mtr completed                                                   | 18.67     | 90%                             |        |        |
|            |                                                                                   |                    | Contingencies & Misc           | -          | 100% completed                                                        | 23.53                        | 100% completed                                                     | 23.53     | 100%                            |        |        |
|            | State Share                                                                       | 29.20              |                                |            |                                                                       |                              |                                                                    |           |                                 |        |        |
|            | State Share                                                                       | 53.98              |                                |            |                                                                       |                              |                                                                    |           |                                 |        |        |
|            | State Share                                                                       | 33.67              |                                |            |                                                                       |                              |                                                                    |           |                                 |        |        |
|            |                                                                                   |                    |                                |            |                                                                       |                              |                                                                    |           |                                 |        |        |
|            |                                                                                   | 817.93             |                                |            |                                                                       | 817.93                       |                                                                    | 817.93    | 91%                             | 116.85 | 1      |