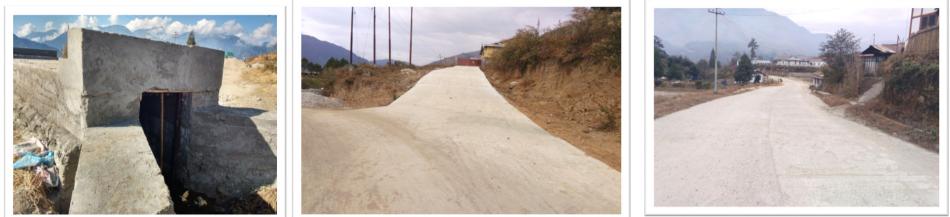

|                  |           |                         |                       |
|            |                       |                    | Contingencies                 |            | 65% completed                                              |                                                       | 100% Completed   |           |                         |                       |
|            |                       | 2676.22            |                               |            |                                                            | 1775.22                                               |                  | 2457.67   | 267.62                  |                       |

## PHOTOGRAPHS OF "IMPROVEMENT OF ROAD NETWORK AT ANINI"