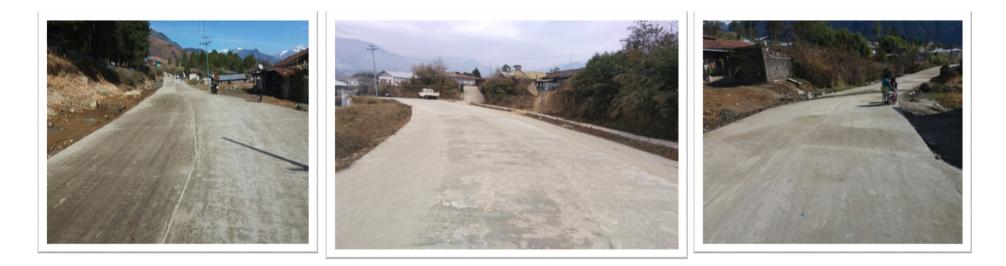

|                  |           |                         |                       |
|            |                       |                    | Contingencies                 |            | 65% completed                                              |                                                       | 100% Completed   |           |                         |                       |
|            |                       | 2676.22            |                               |            |                                                            | 1775.22                                               |                  | 2457.67   | 267.62                  |                       |

## PHOTOGRAPHS OF "IMPROVEMENT OF ROAD NETWORK AT ANINI"