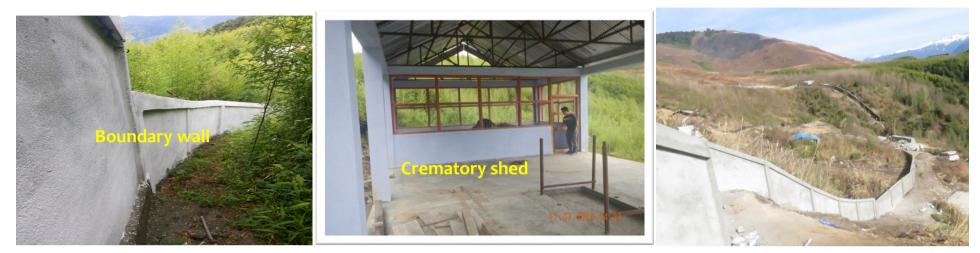

## OUARTERLY PROGRESS REPORT UP TO 315T MARCH 2018

| l.<br>o. | e of State : Arunachal Pra                   | Amount<br>Released | Scope of Works as per Project |            | Physical Progress<br>Up to the Quarter<br>ending 3/12/2017 | Financial<br>Progress<br>Quarter<br>ending<br>31/12/2017 | Cumulative Achievement up to 31 <sup>st</sup><br>Mach ' 2018 |           | State Share<br>released | remarks                                 |
|----------|----------------------------------------------|--------------------|-------------------------------|------------|------------------------------------------------------------|----------------------------------------------------------|--------------------------------------------------------------|-----------|-------------------------|-----------------------------------------|
|          |                                              |                    | Items                         | Quantity   |                                                            |                                                          |                                                              | Financial |                         |                                         |
|          | 2                                            | 3                  | 4                             | 5          | 6                                                          | 7                                                        | 8                                                            | 9         | 11                      |                                         |
|          | Construction of Burial-                      |                    |                               |            |                                                            |                                                          |                                                              |           |                         |                                         |
|          | cum-Cremation                                |                    | Construction of               |            |                                                            |                                                          |                                                              |           | 14.46                   |                                         |
| _        | Ground at Anini                              |                    | Approach Road                 |            |                                                            |                                                          |                                                              |           |                         |                                         |
|          |                                              |                    | a) Road formation -6 m        |            |                                                            |                                                          |                                                              |           | 25.00                   |                                         |
|          |                                              |                    |                               | 1 Job      | Completed                                                  | 12.60                                                    |                                                              | 12.60     | -                       |                                         |
|          |                                              |                    |                               | 500 Mtr    | Not yet started                                            |                                                          | 225 Mtr complete                                             |           | 6.91                    |                                         |
|          |                                              |                    | Protection wall 4 m           |            | 190 Mtr completed                                          |                                                          | 198 Mtr completed                                            |           |                         |                                         |
|          |                                              |                    | - 0 -                         | 211 Mtr    |                                                            | 109.11                                                   |                                                              | 109.11    |                         |                                         |
|          |                                              |                    |                               | 1235 Mtr   | Completed                                                  | 139.12                                                   | Completed                                                    | 139.12    |                         | -                                       |
|          |                                              |                    |                               | 617.54 Mtr | Work in progress                                           |                                                          | 303 Mtr completed                                            |           |                         | e                                       |
|          |                                              |                    | Type-I Qtr                    | 1 Job      | Completed                                                  | 11.14                                                    | Completed                                                    | 11.14     |                         | et                                      |
|          |                                              |                    | Cremetory shed                | 1 Job      | Completed                                                  | 10.90                                                    |                                                              | 10.90     |                         | ldm                                     |
|          |                                              |                    |                               |            | E/ work completed                                          | ,                                                        | 410 Sqm completed                                            |           |                         | Ö                                       |
|          |                                              |                    |                               | 630 Sqm    | rest is in progress                                        | 1.90                                                     |                                                              | 1.90      |                         | ~~~~~~~~~~~~~~~~~~~~~~~~~~~~~~~~~~~~~~~ |
|          | Total Project Cost =                         |                    | Steel Gate with RCC           |            |                                                            |                                                          |                                                              |           |                         | 82                                      |
| 4        | 463.72 Lakhs                                 |                    | pillar                        | 1 NO       | 50% completed                                              | 0.62                                                     |                                                              | 0.62      |                         | =                                       |
|          | Vide K-14011/11/2013-<br>UD.III Dtd 30-07-13 |                    | External water supply         | 1 Job      | Intake tank<br>completed rest<br>work is in progress       | (<br>t1.75                                               | Intake tank completed rest work is in progress               | 1.75      |                         | Overall 82% completed                   |
|          | Central Share                                | 125.20             | CC Drain without cover        | 1275 Mtr   | 727 Mtr completed                                          | 26.59                                                    | Completed                                                    | 26.59     |                         | -                                       |
|          | Central Share                                | 166.94             | Slab Culvert 1M span          | 1 No       | Completed                                                  | 7.87                                                     | •                                                            | 7.87      |                         |                                         |
|          | Central Share                                | 125.21             | · ·                           |            |                                                            |                                                          |                                                              |           |                         |                                         |
|          | State share                                  | 14.46              |                               |            |                                                            |                                                          |                                                              |           |                         |                                         |
|          | State share                                  | 25.00              | Contingencies                 |            |                                                            | 10.00                                                    |                                                              | 10.00     |                         |                                         |
|          | State share                                  | 6.91               | Ŭ                             |            |                                                            |                                                          |                                                              |           |                         |                                         |
|          |                                              |                    |                               |            |                                                            |                                                          |                                                              |           |                         |                                         |
| -        |                                              |                    |                               |            |                                                            |                                                          |                                                              |           |                         |                                         |
|          |                                              | 463.72             |                               |            |                                                            | 331.60                                                   |                                                              | 331.60    | 46.37                   |                                         |

## PHOTOGRAPHS OF "CONSTRUCTION OF BURIAL-CUM-CREMATION GROUND AT ANINI"