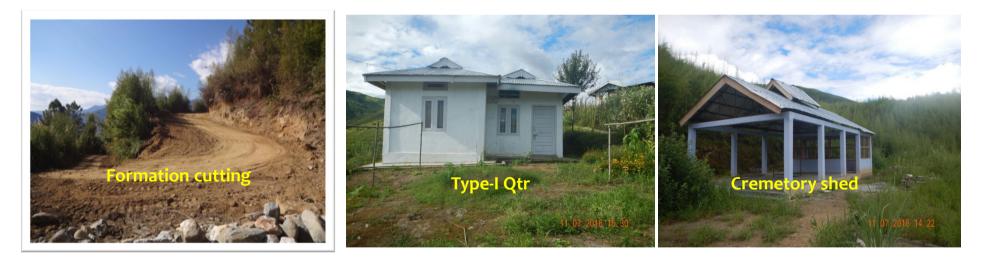

## OUARTERLY PROGRESS REPORT UP TO 315T MARCH 2018

| l.<br>o. | e of State : Arunachal Pra                   | Amount<br>Released | Scope of Works as per Project |            | Physical Progress<br>Up to the Quarter<br>ending 3/12/2017 | Financial<br>Progress<br>Quarter<br>ending<br>31/12/2017 | Cumulative Achievement up to 31 <sup>st</sup><br>Mach ' 2018 |           | State Share<br>released | remarks                                 |
|----------|----------------------------------------------|--------------------|-------------------------------|------------|------------------------------------------------------------|----------------------------------------------------------|--------------------------------------------------------------|-----------|-------------------------|-----------------------------------------|
|          |                                              |                    | Items                         | Quantity   |                                                            |                                                          |                                                              | Financial |                         |                                         |
|          | 2                                            | 3                  | 4                             | 5          | 6                                                          | 7                                                        | 8                                                            | 9         | 11                      |                                         |
|          | Construction of Burial-                      |                    |                               |            |                                                            |                                                          |                                                              |           |                         |                                         |
|          | cum-Cremation                                |                    | Construction of               |            |                                                            |                                                          |                                                              |           | 14.46                   |                                         |
| _        | Ground at Anini                              |                    | Approach Road                 |            |                                                            |                                                          |                                                              |           |                         |                                         |
|          |                                              |                    | a) Road formation -6 m        |            |                                                            |                                                          |                                                              |           | 25.00                   |                                         |
|          |                                              |                    |                               | 1 Job      | Completed                                                  | 12.60                                                    |                                                              | 12.60     | -                       |                                         |
|          |                                              |                    |                               | 500 Mtr    | Not yet started                                            |                                                          | 225 Mtr complete                                             |           | 6.91                    |                                         |
|          |                                              |                    | Protection wall 4 m           |            | 190 Mtr completed                                          |                                                          | 198 Mtr completed                                            |           |                         |                                         |
|          |                                              |                    | - 0 -                         | 211 Mtr    |                                                            | 109.11                                                   |                                                              | 109.11    |                         |                                         |
|          |                                              |                    |                               | 1235 Mtr   | Completed                                                  | 139.12                                                   | Completed                                                    | 139.12    |                         | -                                       |
|          |                                              |                    |                               | 617.54 Mtr | Work in progress                                           |                                                          | 303 Mtr completed                                            |           |                         | e                                       |
|          |                                              |                    | Type-I Qtr                    | 1 Job      | Completed                                                  | 11.14                                                    | Completed                                                    | 11.14     |                         | et                                      |
|          |                                              |                    | Cremetory shed                | 1 Job      | Completed                                                  | 10.90                                                    |                                                              | 10.90     |                         | ldm                                     |
|          |                                              |                    |                               |            | E/ work completed                                          | ,                                                        | 410 Sqm completed                                            |           |                         | Ö                                       |
|          |                                              |                    |                               | 630 Sqm    | rest is in progress                                        | 1.90                                                     |                                                              | 1.90      |                         | ~~~~~~~~~~~~~~~~~~~~~~~~~~~~~~~~~~~~~~~ |
|          | Total Project Cost =                         |                    | Steel Gate with RCC           |            |                                                            |                                                          |                                                              |           |                         | 82                                      |
| 4        | 463.72 Lakhs                                 |                    | pillar                        | 1 NO       | 50% completed                                              | 0.62                                                     |                                                              | 0.62      |                         | =                                       |
|          | Vide K-14011/11/2013-<br>UD.III Dtd 30-07-13 |                    | External water supply         | 1 Job      | Intake tank<br>completed rest<br>work is in progress       | (<br>t1.75                                               | Intake tank completed rest work is in progress               | 1.75      |                         | Overall 82% completed                   |
|          | Central Share                                | 125.20             | CC Drain without cover        | 1275 Mtr   | 727 Mtr completed                                          | 26.59                                                    | Completed                                                    | 26.59     |                         | -                                       |
|          | Central Share                                | 166.94             | Slab Culvert 1M span          | 1 No       | Completed                                                  | 7.87                                                     | •                                                            | 7.87      |                         |                                         |
|          | Central Share                                | 125.21             | · ·                           |            |                                                            |                                                          |                                                              |           |                         |                                         |
|          | State share                                  | 14.46              |                               |            |                                                            |                                                          |                                                              |           |                         |                                         |
|          | State share                                  | 25.00              | Contingencies                 |            |                                                            | 10.00                                                    |                                                              | 10.00     |                         |                                         |
|          | State share                                  | 6.91               | Ŭ                             |            |                                                            |                                                          |                                                              |           |                         |                                         |
|          |                                              |                    |                               |            |                                                            |                                                          |                                                              |           |                         |                                         |
| -        |                                              |                    |                               |            |                                                            |                                                          |                                                              |           |                         |                                         |
|          |                                              | 463.72             |                               |            |                                                            | 331.60                                                   |                                                              | 331.60    | 46.37                   |                                         |

## PHOTOGRAPHS OF "CONSTRUCTION OF BURIAL-CUM-CREMATION GROUND AT ANINI"