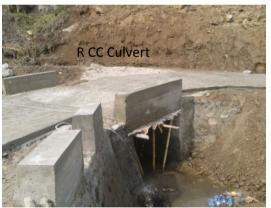

|                  |           |                      |                       |
|            |                         |                    |                               |                |                                                            |                                                       |                  |           |                      |                       |
|            |                         | 993.79             |                               |                |                                                            | 810.02                                                |                  | 810.02    | 99.38                |                       |

## PHOTOGRAPHS OF "CONSTRUCTION OF BURIAL CUM CREMATION GROUND AT PALIN"