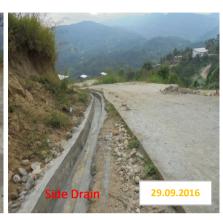

## QUARTERLY PROGRESS REPORT UP TO 31<sup>ST</sup> MARCH 2018

Name of State : Arunachal Pradesh Rs. in lakh

| SI.<br>No. | Name of the Project     | Amount<br>Released | Scope of Works as per Project |                | Physical Progress<br>Up to the Quarter<br>ending 3/12/2017 | Financial<br>Progress<br>Quarter ending<br>31/12/2017 |                  |           | State Share released | Remarks               |
|------------|-------------------------|--------------------|-------------------------------|----------------|------------------------------------------------------------|-------------------------------------------------------|------------------|-----------|----------------------|-----------------------|
|            |                         |                    | Items                         | Quantity       |                                                            |                                                       | Physical         | Financial |                      |                       |
| 1          | 2                       | 3                  | 4                             | 5              | 6                                                          | 7                                                     | 8                | 9         | 11                   | 11                    |
|            | Construction of Burial- |                    |                               |                |                                                            |                                                       |                  |           |                      |                       |
|            | cum-Cremation Ground    |                    |                               |                |                                                            |                                                       |                  |           |                      |                       |
|            | at Palin                |                    | C/o Approach Road             |                |                                                            |                                                       |                  |           |                      |                       |
|            |                         |                    | a) Road formation             | 1.40 Km        | 100% completed                                             | 105.32                                                | 100% completed   | 105.32    | 99.38                |                       |
|            |                         |                    | b) CC Pavement                | 1400 Mtr       | 100% completed                                             | 188.72                                                | 100% completed   | 188.72    |                      |                       |
|            |                         |                    | c) Culvert -2 Mtr span        | 6 Nos          | 5 Nos completed                                            | 47.94                                                 | 5 Nos completed  | 47.94     |                      |                       |
|            | Central Share           | 268.32             | Boundary wall                 | 586 Mtr        | 100% completed                                             | 69.09                                                 | 100% completed   | 69.09     |                      |                       |
|            | Central Share           | 357.76             | CC Foot path                  | 390 Mtr        | 100% completed                                             | 29.06                                                 | 100% completed   | 29.06     |                      |                       |
|            | Central Share           | 268.33             | Type-I Qtr                    | 1 Job [4 unit] | 90% completed                                              | 26.69                                                 | 90% completed    | 26.69     |                      | Overall 91% completed |
|            |                         |                    | Crematory shed                | 1 No           | 90% completed                                              | 21.08                                                 | 90% completed    | 21.08     |                      |                       |
|            |                         |                    | Fire wood store               | 1 No           | 90% completed                                              | 5.98                                                  | 90% completed    | 5.98      |                      |                       |
|            |                         |                    | Parking place                 | 1200 Sqm       | 100% completed                                             | 27.72                                                 | 100% completed   | 27.72     |                      |                       |
|            |                         |                    | Storm water drainage          | 1400 Mtr       | 100% completed                                             | 126.60                                                | 100% completed   | 126.60    |                      |                       |
|            |                         |                    | Retaining wall 5M             |                | •                                                          |                                                       | '                |           |                      |                       |
|            |                         |                    | height                        | 180.45 Mtr     | 100% completed                                             | 114.64                                                | 100% completed   | 114.64    |                      | ∞ ≥                   |
|            |                         |                    | Earth filling                 | 1 Job          | 100% completed                                             | 43.30                                                 | 100% completed   |           |                      | all 91                |
|            |                         |                    | Avenue plantaion              | 1 Job          | Not yet started                                            |                                                       | Not yet started  | 10100     |                      |                       |
|            |                         |                    | Steel gate with RCC           |                | 100 / 00 000.000                                           |                                                       | 100 / 00 000.000 |           |                      | er                    |
|            | Total Project Cost =    |                    | pillar                        | 2 Nos          | 100% completed                                             | 3.88                                                  | 100% completed   | 3.88      |                      | 8                     |
|            | 993.79 Lakhs            |                    | Internal water supply         | 1 Job          | Not yet started                                            | 5.00                                                  | Not yet started  | 7.00      |                      |                       |
|            |                         |                    | Street lighting               | 1Job           | Not yet started                                            |                                                       | Not yet started  |           |                      |                       |
|            | Vide K-14011/26/2014-   |                    |                               |                | jet started                                                |                                                       | , cc started     |           |                      |                       |
|            | UD.III Dtd 06-08-14     |                    | Contingencies                 |                |                                                            |                                                       |                  |           |                      |                       |
|            |                         |                    |                               |                |                                                            |                                                       |                  |           |                      |                       |
|            | State share             | 99.38              |                               |                |                                                            |                                                       |                  |           |                      |                       |
|            |                         |                    |                               |                |                                                            |                                                       |                  |           |                      |                       |
|            |                         | 993.79             |                               |                |                                                            | 810.02                                                |                  | 810.02    | 99.38                |                       |

## PHOTOGRAPHS OF "CONSTRUCTION OF BURIAL CUM CREMATION GROUND AT PALIN"