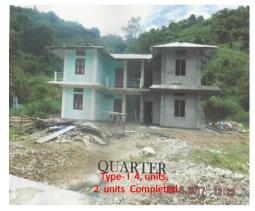

## QUARTERLY PROGRESS REPORT UP TO 31<sup>ST</sup> MARCH 2018

Name of State : Arunachal Pradesh Rs. in lakh

| SI.<br>No. | Name of the Project     | Amount<br>Released | Scope of Works as per Project |                | Physical Progress<br>Up to the Quarter<br>ending 3/12/2017 | Financial<br>Progress<br>Quarter ending<br>31/12/2017 |                  |           | State Share released | Remarks               |
|------------|-------------------------|--------------------|-------------------------------|----------------|------------------------------------------------------------|-------------------------------------------------------|------------------|-----------|----------------------|-----------------------|
|            |                         |                    | Items                         | Quantity       |                                                            |                                                       | Physical         | Financial |                      |                       |
| 1          | 2                       | 3                  | 4                             | 5              | 6                                                          | 7                                                     | 8                | 9         | 11                   | 11                    |
|            | Construction of Burial- |                    |                               |                |                                                            |                                                       |                  |           |                      |                       |
|            | cum-Cremation Ground    |                    |                               |                |                                                            |                                                       |                  |           |                      |                       |
|            | at Palin                |                    | C/o Approach Road             |                |                                                            |                                                       |                  |           |                      |                       |
|            |                         |                    | a) Road formation             | 1.40 Km        | 100% completed                                             | 105.32                                                | 100% completed   | 105.32    | 99.38                |                       |
|            |                         |                    | b) CC Pavement                | 1400 Mtr       | 100% completed                                             | 188.72                                                | 100% completed   | 188.72    |                      |                       |
|            |                         |                    | c) Culvert -2 Mtr span        | 6 Nos          | 5 Nos completed                                            | 47.94                                                 | 5 Nos completed  | 47.94     |                      |                       |
|            | Central Share           | 268.32             | Boundary wall                 | 586 Mtr        | 100% completed                                             | 69.09                                                 | 100% completed   | 69.09     |                      |                       |
|            | Central Share           | 357.76             | CC Foot path                  | 390 Mtr        | 100% completed                                             | 29.06                                                 | 100% completed   | 29.06     |                      |                       |
|            | Central Share           | 268.33             | Type-I Qtr                    | 1 Job [4 unit] | 90% completed                                              | 26.69                                                 | 90% completed    | 26.69     |                      | Overall 91% completed |
|            |                         |                    | Crematory shed                | 1 No           | 90% completed                                              | 21.08                                                 | 90% completed    | 21.08     |                      |                       |
|            |                         |                    | Fire wood store               | 1 No           | 90% completed                                              | 5.98                                                  | 90% completed    | 5.98      |                      |                       |
|            |                         |                    | Parking place                 | 1200 Sqm       | 100% completed                                             | 27.72                                                 | 100% completed   | 27.72     |                      |                       |
|            |                         |                    | Storm water drainage          | 1400 Mtr       | 100% completed                                             | 126.60                                                | 100% completed   | 126.60    |                      |                       |
|            |                         |                    | Retaining wall 5M             |                | •                                                          |                                                       | '                |           |                      |                       |
|            |                         |                    | height                        | 180.45 Mtr     | 100% completed                                             | 114.64                                                | 100% completed   | 114.64    |                      | ∞ ≥                   |
|            |                         |                    | Earth filling                 | 1 Job          | 100% completed                                             | 43.30                                                 | 100% completed   |           |                      | all 91                |
|            |                         |                    | Avenue plantaion              | 1 Job          | Not yet started                                            |                                                       | Not yet started  | 10100     |                      |                       |
|            |                         |                    | Steel gate with RCC           |                | 100 / 00 000.000                                           |                                                       | 100 / 00 000.000 |           |                      | er                    |
|            | Total Project Cost =    |                    | pillar                        | 2 Nos          | 100% completed                                             | 3.88                                                  | 100% completed   | 3.88      |                      | 8                     |
|            | 993.79 Lakhs            |                    | Internal water supply         | 1 Job          | Not yet started                                            | 5.00                                                  | Not yet started  | 7.00      |                      |                       |
|            |                         |                    | Street lighting               | 1Job           | Not yet started                                            |                                                       | Not yet started  |           |                      |                       |
|            | Vide K-14011/26/2014-   |                    |                               |                | jet started                                                |                                                       | , cc started     |           |                      |                       |
|            | UD.III Dtd 06-08-14     |                    | Contingencies                 |                |                                                            |                                                       |                  |           |                      |                       |
|            |                         |                    |                               |                |                                                            |                                                       |                  |           |                      |                       |
|            | State share             | 99.38              |                               |                |                                                            |                                                       |                  |           |                      |                       |
|            |                         |                    |                               |                |                                                            |                                                       |                  |           |                      |                       |
|            |                         | 993.79             |                               |                |                                                            | 810.02                                                |                  | 810.02    | 99.38                |                       |

## PHOTOGRAPHS OF "CONSTRUCTION OF BURIAL CUM CREMATION GROUND AT PALIN"