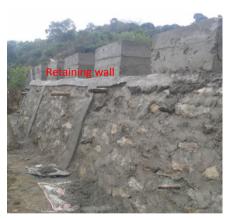

|                  |           |                      |                       |
|            |                         |                    |                               |                |                                                            |                                                       |                  |           |                      |                       |
|            |                         | 993.79             |                               |                |                                                            | 810.02                                                |                  | 810.02    | 99.38                |                       |

## PHOTOGRAPHS OF "CONSTRUCTION OF BURIAL CUM CREMATION GROUND AT PALIN"