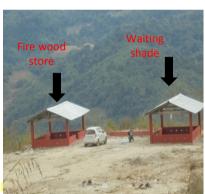

|                  |           |                      |                       |
|            |                         |                    |                               |                |                                                            |                                                       |                  |           |                      |                       |
|            |                         | 993.79             |                               |                |                                                            | 810.02                                                |                  | 810.02    | 99.38                |                       |

## PHOTOGRAPHS OF "CONSTRUCTION OF BURIAL CUM CREMATION GROUND AT PALIN"