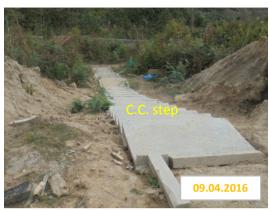

## QUARTERLY PROGRESS REPORT UP TO 31<sup>ST</sup> MARCH 2018

Name of State : Arunachal Pradesh Rs. in lakh

| SI.<br>No. | Name of the Project     | Amount<br>Released | Scope of Works as per Project |                | Physical Progress<br>Up to the Quarter<br>ending 3/12/2017 | Financial<br>Progress<br>Quarter ending<br>31/12/2017 |                  |           | State Share released | Remarks               |
|------------|-------------------------|--------------------|-------------------------------|----------------|------------------------------------------------------------|-------------------------------------------------------|------------------|-----------|----------------------|-----------------------|
|            |                         |                    | Items                         | Quantity       |                                                            |                                                       | Physical         | Financial |                      |                       |
| 1          | 2                       | 3                  | 4                             | 5              | 6                                                          | 7                                                     | 8                | 9         | 11                   | 11                    |
|            | Construction of Burial- |                    |                               |                |                                                            |                                                       |                  |           |                      |                       |
|            | cum-Cremation Ground    |                    |                               |                |                                                            |                                                       |                  |           |                      |                       |
|            | at Palin                |                    | C/o Approach Road             |                |                                                            |                                                       |                  |           |                      |                       |
|            |                         |                    | a) Road formation             | 1.40 Km        | 100% completed                                             | 105.32                                                | 100% completed   | 105.32    | 99.38                |                       |
|            |                         |                    | b) CC Pavement                | 1400 Mtr       | 100% completed                                             | 188.72                                                | 100% completed   | 188.72    |                      |                       |
|            |                         |                    | c) Culvert -2 Mtr span        | 6 Nos          | 5 Nos completed                                            | 47.94                                                 | 5 Nos completed  | 47.94     |                      |                       |
|            | Central Share           | 268.32             | Boundary wall                 | 586 Mtr        | 100% completed                                             | 69.09                                                 | 100% completed   | 69.09     |                      |                       |
|            | Central Share           | 357.76             | CC Foot path                  | 390 Mtr        | 100% completed                                             | 29.06                                                 | 100% completed   | 29.06     |                      |                       |
|            | Central Share           | 268.33             | Type-I Qtr                    | 1 Job [4 unit] | 90% completed                                              | 26.69                                                 | 90% completed    | 26.69     |                      | Overall 91% completed |
|            |                         |                    | Crematory shed                | 1 No           | 90% completed                                              | 21.08                                                 | 90% completed    | 21.08     |                      |                       |
|            |                         |                    | Fire wood store               | 1 No           | 90% completed                                              | 5.98                                                  | 90% completed    | 5.98      |                      |                       |
|            |                         |                    | Parking place                 | 1200 Sqm       | 100% completed                                             | 27.72                                                 | 100% completed   | 27.72     |                      |                       |
|            |                         |                    | Storm water drainage          | 1400 Mtr       | 100% completed                                             | 126.60                                                | 100% completed   | 126.60    |                      |                       |
|            |                         |                    | Retaining wall 5M             |                | •                                                          |                                                       | '                |           |                      |                       |
|            |                         |                    | height                        | 180.45 Mtr     | 100% completed                                             | 114.64                                                | 100% completed   | 114.64    |                      | ∞ ≥                   |
|            |                         |                    | Earth filling                 | 1 Job          | 100% completed                                             | 43.30                                                 | 100% completed   |           |                      | all 91                |
|            |                         |                    | Avenue plantaion              | 1 Job          | Not yet started                                            |                                                       | Not yet started  | 10100     |                      |                       |
|            |                         |                    | Steel gate with RCC           |                | 100 / 00 000.000                                           |                                                       | 100 / 00 000.000 |           |                      | er                    |
|            | Total Project Cost =    |                    | pillar                        | 2 Nos          | 100% completed                                             | 3.88                                                  | 100% completed   | 3.88      |                      | 8                     |
|            | 993.79 Lakhs            |                    | Internal water supply         | 1 Job          | Not yet started                                            | 5.00                                                  | Not yet started  | 7.00      |                      |                       |
|            |                         |                    | Street lighting               | 1Job           | Not yet started                                            |                                                       | Not yet started  |           |                      |                       |
|            | Vide K-14011/26/2014-   |                    |                               |                | jet started                                                |                                                       | , cc started     |           |                      |                       |
|            | UD.III Dtd 06-08-14     |                    | Contingencies                 |                |                                                            |                                                       |                  |           |                      |                       |
|            |                         |                    |                               |                |                                                            |                                                       |                  |           |                      |                       |
|            | State share             | 99.38              |                               |                |                                                            |                                                       |                  |           |                      |                       |
|            |                         |                    |                               |                |                                                            |                                                       |                  |           |                      |                       |
|            |                         | 993.79             |                               |                |                                                            | 810.02                                                |                  | 810.02    | 99.38                |                       |

## PHOTOGRAPHS OF "CONSTRUCTION OF BURIAL CUM CREMATION GROUND AT PALIN"