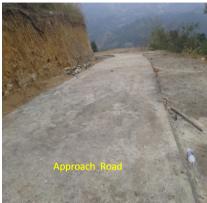

## QUARTERLY PROGRESS REPORT UP TO 31<sup>ST</sup> MARCH 2018

Name of State : Arunachal Pradesh Rs. in lakh

| SI.<br>No. | Name of the Project     | Amount<br>Released | Scope of Works as per Project |                | Physical Progress<br>Up to the Quarter<br>ending 3/12/2017 | Financial<br>Progress<br>Quarter ending<br>31/12/2017 |                  |           | State Share released | Remarks               |
|------------|-------------------------|--------------------|-------------------------------|----------------|------------------------------------------------------------|-------------------------------------------------------|------------------|-----------|----------------------|-----------------------|
|            |                         |                    | Items                         | Quantity       |                                                            |                                                       | Physical         | Financial |                      |                       |
| 1          | 2                       | 3                  | 4                             | 5              | 6                                                          | 7                                                     | 8                | 9         | 11                   | 11                    |
|            | Construction of Burial- |                    |                               |                |                                                            |                                                       |                  |           |                      |                       |
|            | cum-Cremation Ground    |                    |                               |                |                                                            |                                                       |                  |           |                      |                       |
|            | at Palin                |                    | C/o Approach Road             |                |                                                            |                                                       |                  |           |                      |                       |
|            |                         |                    | a) Road formation             | 1.40 Km        | 100% completed                                             | 105.32                                                | 100% completed   | 105.32    | 99.38                |                       |
|            |                         |                    | b) CC Pavement                | 1400 Mtr       | 100% completed                                             | 188.72                                                | 100% completed   | 188.72    |                      |                       |
|            |                         |                    | c) Culvert -2 Mtr span        | 6 Nos          | 5 Nos completed                                            | 47.94                                                 | 5 Nos completed  | 47.94     |                      |                       |
|            | Central Share           | 268.32             | Boundary wall                 | 586 Mtr        | 100% completed                                             | 69.09                                                 | 100% completed   | 69.09     |                      |                       |
|            | Central Share           | 357.76             | CC Foot path                  | 390 Mtr        | 100% completed                                             | 29.06                                                 | 100% completed   | 29.06     |                      |                       |
|            | Central Share           | 268.33             | Type-I Qtr                    | 1 Job [4 unit] | 90% completed                                              | 26.69                                                 | 90% completed    | 26.69     |                      | Overall 91% completed |
|            |                         |                    | Crematory shed                | 1 No           | 90% completed                                              | 21.08                                                 | 90% completed    | 21.08     |                      |                       |
|            |                         |                    | Fire wood store               | 1 No           | 90% completed                                              | 5.98                                                  | 90% completed    | 5.98      |                      |                       |
|            |                         |                    | Parking place                 | 1200 Sqm       | 100% completed                                             | 27.72                                                 | 100% completed   | 27.72     |                      |                       |
|            |                         |                    | Storm water drainage          | 1400 Mtr       | 100% completed                                             | 126.60                                                | 100% completed   | 126.60    |                      |                       |
|            |                         |                    | Retaining wall 5M             |                | •                                                          |                                                       | '                |           |                      |                       |
|            |                         |                    | height                        | 180.45 Mtr     | 100% completed                                             | 114.64                                                | 100% completed   | 114.64    |                      | ∞ ≥                   |
|            |                         |                    | Earth filling                 | 1 Job          | 100% completed                                             | 43.30                                                 | 100% completed   |           |                      | all 91                |
|            |                         |                    | Avenue plantaion              | 1 Job          | Not yet started                                            |                                                       | Not yet started  | 10100     |                      |                       |
|            |                         |                    | Steel gate with RCC           |                | 100 / 00 000.000                                           |                                                       | 100 / 00 000.000 |           |                      | er                    |
|            | Total Project Cost =    |                    | pillar                        | 2 Nos          | 100% completed                                             | 3.88                                                  | 100% completed   | 3.88      |                      | 8                     |
|            | 993.79 Lakhs            |                    | Internal water supply         | 1 Job          | Not yet started                                            | 5.00                                                  | Not yet started  | 7.00      |                      |                       |
|            |                         |                    | Street lighting               | 1Job           | Not yet started                                            |                                                       | Not yet started  |           |                      |                       |
|            | Vide K-14011/26/2014-   |                    |                               |                | jet started                                                |                                                       | , cc started     |           |                      |                       |
|            | UD.III Dtd 06-08-14     |                    | Contingencies                 |                |                                                            |                                                       |                  |           |                      |                       |
|            |                         |                    |                               |                |                                                            |                                                       |                  |           |                      |                       |
|            | State share             | 99.38              |                               |                |                                                            |                                                       |                  |           |                      |                       |
|            |                         |                    |                               |                |                                                            |                                                       |                  |           |                      |                       |
|            |                         | 993.79             |                               |                |                                                            | 810.02                                                |                  | 810.02    | 99.38                |                       |

## PHOTOGRAPHS OF "CONSTRUCTION OF BURIAL CUM CREMATION GROUND AT PALIN"