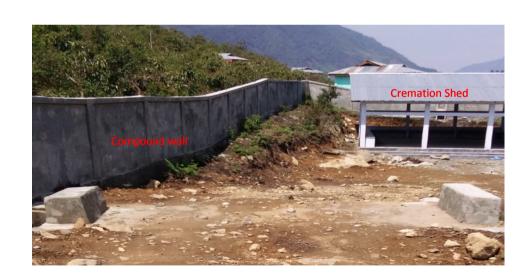

## **QUARTERLY PROGRESS REPORT UP TO 31ST MARCH 2018**

Name of State: Arunachal Pradesh

| ame of State: Arunachal Pradesh  State: Arunachal Pradesh  State: Arunachal Pradesh  State Share of the Project   Amount   Scope of Works as per Project   Physical Progress   Financial   Cumulative Achievement up to 31 <sup>st</sup>   State Share |                    |                               |            |                                                            |                                                       |                              |            |                         | Rs. in lak            |
|--------------------------------------------------------------------------------------------------------------------------------------------------------------------------------------------------------------------------------------------------------|--------------------|-------------------------------|------------|------------------------------------------------------------|-------------------------------------------------------|------------------------------|------------|-------------------------|-----------------------|
| Name of the Project                                                                                                                                                                                                                                    | Amount<br>Released | Scope of Works as per Project |            | Physical Progress<br>Up to the Quarter<br>ending 3/12/2017 | Financial<br>Progress<br>Quarter ending<br>31/12/2017 |                              |            | State Share<br>released | Remarks               |
|                                                                                                                                                                                                                                                        |                    | Items                         | Quantity   |                                                            |                                                       | Physical                     | Financial  |                         |                       |
| 2                                                                                                                                                                                                                                                      | 3                  | 4                             | 5          | 6                                                          | 7                                                     | 8                            | 9          |                         |                       |
| Construction of Burial-<br>cum-Cremation                                                                                                                                                                                                               |                    |                               |            |                                                            |                                                       |                              |            |                         |                       |
| Ground at Hawai                                                                                                                                                                                                                                        |                    |                               |            |                                                            |                                                       |                              |            | 44.51                   |                       |
| Central share                                                                                                                                                                                                                                          | 120.17             | Cremation Shed                | 1 Job      | 100% Completed                                             |                                                       | 100% Completed               | 8.00       |                         |                       |
| Central share                                                                                                                                                                                                                                          | 160.2              | Type-I Qtr                    | 1 Job      | Upto plinth level completed                                |                                                       | Upto plinth lev<br>completed | el<br>7.00 |                         |                       |
|                                                                                                                                                                                                                                                        |                    | Site Development              | 1 Job      | 100% completed                                             | 90.91                                                 | 100% completed               | 118.91     |                         |                       |
|                                                                                                                                                                                                                                                        |                    | Approach Road                 | 750 Mtr    | 335 Mtr completed                                          |                                                       | 100% completed               | 81.00      |                         | Ō                     |
|                                                                                                                                                                                                                                                        |                    | Road Side Drain               | 800 Mtr    | Not yet Started                                            |                                                       | Work Started                 |            |                         | plete                 |
| State share                                                                                                                                                                                                                                            | 44.51              | Boundary wall                 | 796 Mtr    | Completed                                                  | 29.26                                                 | Completed                    | 84.37      |                         |                       |
|                                                                                                                                                                                                                                                        |                    | Steel Gate & cattle trap      | 1 No       | 80% completed                                              |                                                       | 80% completed                | 1.00       |                         | Ē                     |
|                                                                                                                                                                                                                                                        |                    | Protection wall               | 123.53 Mtr | 62 mtr completed                                           |                                                       | 120 mtr completed            | 10.00      |                         | 00 %0                 |
|                                                                                                                                                                                                                                                        |                    | RCC culvert                   | 3 Nos      | 100% completed                                             |                                                       | 100% completed               | 8.88       |                         |                       |
|                                                                                                                                                                                                                                                        |                    | External Water supply         | 1 Job      | Not yet Started                                            |                                                       | completed                    |            |                         | 8 <b>E</b>            |
| Total Project Cost =<br>445.09 Lakhs                                                                                                                                                                                                                   |                    | 1 % Labour Cess               |            |                                                            |                                                       |                              |            |                         | Overall 80% completed |
| Vide K-14011/12/2013-<br>UD.III Dtd 16-12-13                                                                                                                                                                                                           |                    | 3 % contingncies              |            |                                                            |                                                       |                              | 5.72       |                         |                       |
|                                                                                                                                                                                                                                                        |                    |                               |            |                                                            |                                                       |                              |            |                         |                       |
|                                                                                                                                                                                                                                                        | 324.88             |                               |            |                                                            | 120.17                                                |                              | 324.88     | 44.51                   |                       |

## PHOTOGRAPHS OF "CONSTRUCTION OF BURIAL CUM CREMATION GORUND AT HAWAI"