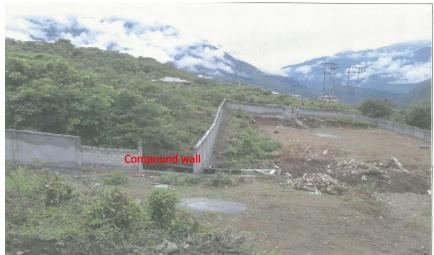

## **QUARTERLY PROGRESS REPORT UP TO 31ST MARCH 2018**

Name of State: Arunachal Pradesh

| ame of State: Arunachal Pradesh  State: Arunachal Pradesh  State: Arunachal Pradesh  State Share of the Project   Amount   Scope of Works as per Project   Physical Progress   Financial   Cumulative Achievement up to 31 <sup>st</sup>   State Share |                    |                               |            |                                                            |                                                       |                              |            |                         | Rs. in lak            |
|--------------------------------------------------------------------------------------------------------------------------------------------------------------------------------------------------------------------------------------------------------|--------------------|-------------------------------|------------|------------------------------------------------------------|-------------------------------------------------------|------------------------------|------------|-------------------------|-----------------------|
| Name of the Project                                                                                                                                                                                                                                    | Amount<br>Released | Scope of Works as per Project |            | Physical Progress<br>Up to the Quarter<br>ending 3/12/2017 | Financial<br>Progress<br>Quarter ending<br>31/12/2017 |                              |            | State Share<br>released | Remarks               |
|                                                                                                                                                                                                                                                        |                    | Items                         | Quantity   |                                                            |                                                       | Physical                     | Financial  |                         |                       |
| 2                                                                                                                                                                                                                                                      | 3                  | 4                             | 5          | 6                                                          | 7                                                     | 8                            | 9          |                         |                       |
| Construction of Burial-<br>cum-Cremation                                                                                                                                                                                                               |                    |                               |            |                                                            |                                                       |                              |            |                         |                       |
| Ground at Hawai                                                                                                                                                                                                                                        |                    |                               |            |                                                            |                                                       |                              |            | 44.51                   |                       |
| Central share                                                                                                                                                                                                                                          | 120.17             | Cremation Shed                | 1 Job      | 100% Completed                                             |                                                       | 100% Completed               | 8.00       |                         |                       |
| Central share                                                                                                                                                                                                                                          | 160.2              | Type-I Qtr                    | 1 Job      | Upto plinth level completed                                |                                                       | Upto plinth lev<br>completed | el<br>7.00 |                         |                       |
|                                                                                                                                                                                                                                                        |                    | Site Development              | 1 Job      | 100% completed                                             | 90.91                                                 | 100% completed               | 118.91     |                         |                       |
|                                                                                                                                                                                                                                                        |                    | Approach Road                 | 750 Mtr    | 335 Mtr completed                                          |                                                       | 100% completed               | 81.00      |                         | Ō                     |
|                                                                                                                                                                                                                                                        |                    | Road Side Drain               | 800 Mtr    | Not yet Started                                            |                                                       | Work Started                 |            |                         | plete                 |
| State share                                                                                                                                                                                                                                            | 44.51              | Boundary wall                 | 796 Mtr    | Completed                                                  | 29.26                                                 | Completed                    | 84.37      |                         |                       |
|                                                                                                                                                                                                                                                        |                    | Steel Gate & cattle trap      | 1 No       | 80% completed                                              |                                                       | 80% completed                | 1.00       |                         | Ē                     |
|                                                                                                                                                                                                                                                        |                    | Protection wall               | 123.53 Mtr | 62 mtr completed                                           |                                                       | 120 mtr completed            | 10.00      |                         | 00 %0                 |
|                                                                                                                                                                                                                                                        |                    | RCC culvert                   | 3 Nos      | 100% completed                                             |                                                       | 100% completed               | 8.88       |                         |                       |
|                                                                                                                                                                                                                                                        |                    | External Water supply         | 1 Job      | Not yet Started                                            |                                                       | completed                    |            |                         | 8 <b>E</b>            |
| Total Project Cost =<br>445.09 Lakhs                                                                                                                                                                                                                   |                    | 1 % Labour Cess               |            |                                                            |                                                       |                              |            |                         | Overall 80% completed |
| Vide K-14011/12/2013-<br>UD.III Dtd 16-12-13                                                                                                                                                                                                           |                    | 3 % contingncies              |            |                                                            |                                                       |                              | 5.72       |                         |                       |
|                                                                                                                                                                                                                                                        |                    |                               |            |                                                            |                                                       |                              |            |                         |                       |
|                                                                                                                                                                                                                                                        | 324.88             |                               |            |                                                            | 120.17                                                |                              | 324.88     | 44.51                   |                       |

## PHOTOGRAPHS OF "CONSTRUCTION OF BURIAL CUM CREMATION GORUND AT HAWAI"