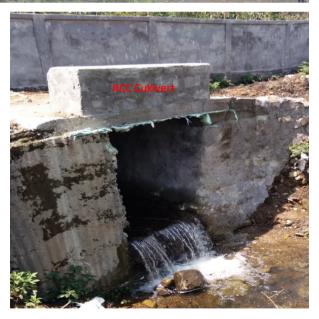

## **QUARTERLY PROGRESS REPORT UP TO 31ST MARCH 2018**

Name of State: Arunachal Pradesh

| ame of State: Arunachal Pradesh  State: Arunachal Pradesh  State: Arunachal Pradesh  State Share of the Project   Amount   Scope of Works as per Project   Physical Progress   Financial   Cumulative Achievement up to 31 <sup>st</sup>   State Share |                    |                               |            |                                                            |                                                       |                              |            |                         | Rs. in lak            |
|--------------------------------------------------------------------------------------------------------------------------------------------------------------------------------------------------------------------------------------------------------|--------------------|-------------------------------|------------|------------------------------------------------------------|-------------------------------------------------------|------------------------------|------------|-------------------------|-----------------------|
| Name of the Project                                                                                                                                                                                                                                    | Amount<br>Released | Scope of Works as per Project |            | Physical Progress<br>Up to the Quarter<br>ending 3/12/2017 | Financial<br>Progress<br>Quarter ending<br>31/12/2017 |                              |            | State Share<br>released | Remarks               |
|                                                                                                                                                                                                                                                        |                    | Items                         | Quantity   |                                                            |                                                       | Physical                     | Financial  |                         |                       |
| 2                                                                                                                                                                                                                                                      | 3                  | 4                             | 5          | 6                                                          | 7                                                     | 8                            | 9          |                         |                       |
| Construction of Burial-<br>cum-Cremation                                                                                                                                                                                                               |                    |                               |            |                                                            |                                                       |                              |            |                         |                       |
| Ground at Hawai                                                                                                                                                                                                                                        |                    |                               |            |                                                            |                                                       |                              |            | 44.51                   |                       |
| Central share                                                                                                                                                                                                                                          | 120.17             | Cremation Shed                | 1 Job      | 100% Completed                                             |                                                       | 100% Completed               | 8.00       |                         |                       |
| Central share                                                                                                                                                                                                                                          | 160.2              | Type-I Qtr                    | 1 Job      | Upto plinth level completed                                |                                                       | Upto plinth lev<br>completed | el<br>7.00 |                         |                       |
|                                                                                                                                                                                                                                                        |                    | Site Development              | 1 Job      | 100% completed                                             | 90.91                                                 | 100% completed               | 118.91     |                         |                       |
|                                                                                                                                                                                                                                                        |                    | Approach Road                 | 750 Mtr    | 335 Mtr completed                                          |                                                       | 100% completed               | 81.00      |                         | Ō                     |
|                                                                                                                                                                                                                                                        |                    | Road Side Drain               | 800 Mtr    | Not yet Started                                            |                                                       | Work Started                 |            |                         | plete                 |
| State share                                                                                                                                                                                                                                            | 44.51              | Boundary wall                 | 796 Mtr    | Completed                                                  | 29.26                                                 | Completed                    | 84.37      |                         |                       |
|                                                                                                                                                                                                                                                        |                    | Steel Gate & cattle trap      | 1 No       | 80% completed                                              |                                                       | 80% completed                | 1.00       |                         | Ē                     |
|                                                                                                                                                                                                                                                        |                    | Protection wall               | 123.53 Mtr | 62 mtr completed                                           |                                                       | 120 mtr completed            | 10.00      |                         | 00 %0                 |
|                                                                                                                                                                                                                                                        |                    | RCC culvert                   | 3 Nos      | 100% completed                                             |                                                       | 100% completed               | 8.88       |                         |                       |
|                                                                                                                                                                                                                                                        |                    | External Water supply         | 1 Job      | Not yet Started                                            |                                                       | completed                    |            |                         | 8 <b>E</b>            |
| Total Project Cost =<br>445.09 Lakhs                                                                                                                                                                                                                   |                    | 1 % Labour Cess               |            |                                                            |                                                       |                              |            |                         | Overall 80% completed |
| Vide K-14011/12/2013-<br>UD.III Dtd 16-12-13                                                                                                                                                                                                           |                    | 3 % contingncies              |            |                                                            |                                                       |                              | 5.72       |                         |                       |
|                                                                                                                                                                                                                                                        |                    |                               |            |                                                            |                                                       |                              |            |                         |                       |
|                                                                                                                                                                                                                                                        | 324.88             |                               |            |                                                            | 120.17                                                |                              | 324.88     | 44.51                   |                       |

## PHOTOGRAPHS OF "CONSTRUCTION OF BURIAL CUM CREMATION GORUND AT HAWAI"