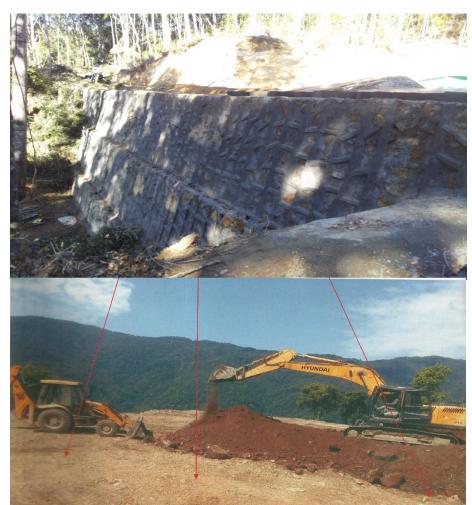

## PHOTOGRAPHS OF "CONSTRUCTION OF BURIAL CUM CREMATION GORUND AT MARIYANG"

## **QUARTERLY PROGRESS REPORT UP TO 31ST MARCH 2018**

Name of State: Arunachal Pradesh

| SI. Name of the Project                                        | Amount<br>Released |                                  |              | Physical Progress Up to the Quarter ending 3/12/2017 | Financial<br>Progress<br>Quarter<br>ending<br>31/12/2017 | Cumulative Achievement up to 31 <sup>st</sup><br>Mach ' 2018 |           | State Share released | Remarks               |
|----------------------------------------------------------------|--------------------|----------------------------------|--------------|------------------------------------------------------|----------------------------------------------------------|--------------------------------------------------------------|-----------|----------------------|-----------------------|
|                                                                |                    | Items                            | Quantity     |                                                      |                                                          | Physical                                                     | Financial |                      |                       |
| 1 2                                                            | 3                  | 4                                | 5            | 6                                                    | 7                                                        | 8                                                            | 9         | 11                   |                       |
| Construction of Burial-<br>cum-Cremation<br>Ground at Mariyang |                    | Development of site              |              |                                                      |                                                          |                                                              |           | 19.72                |                       |
| , ,                                                            |                    | a) cutting                       | 7256.25 Cum  | 100% completed                                       | 15.78                                                    | 100% completed                                               | 15.78     |                      |                       |
| Central Share                                                  | 177.48             | b) Filling                       | 15809.67 Cum | 100% Completed                                       | 110.32                                                   | 100% Completed                                               | 110.32    |                      |                       |
| Central Share                                                  | 236.64             | 2. Building                      | , , ,        | '                                                    |                                                          | '                                                            |           |                      |                       |
|                                                                |                    | Cremetory Shed                   | 2 Units      | Not yet started                                      |                                                          | Not yet started                                              |           |                      |                       |
|                                                                |                    | Type-I Qtr                       | 2 Units      | Not yet started                                      |                                                          | Not yet started                                              |           |                      |                       |
| State share                                                    | 19.72              | Boundary wall                    |              |                                                      |                                                          |                                                              |           |                      | eq                    |
|                                                                |                    | Compound wall                    | 450 Mtr      | Not yet started                                      |                                                          | Not yet started                                              |           |                      | let                   |
|                                                                |                    | MS Steel Gate                    | 1 No         | Not yet started                                      |                                                          | Not yet started                                              | _         |                      | ф                     |
|                                                                |                    | 4. Infrastructure<br>Development |              |                                                      |                                                          |                                                              |           |                      | Overall 35% completed |
|                                                                |                    | a) Approach road                 | 200 Mtr      | Formation cutting completed                          | 10.00                                                    | Formation cutting completed                                  | 10.00     |                      | all 35                |
|                                                                |                    | b) RCC Culvert                   | 1 No         | Not yet started                                      |                                                          | Not yet started                                              |           |                      | er                    |
|                                                                |                    | c) Side drain                    | 490 Mtr      | Not yet started                                      |                                                          | Not yet started                                              |           |                      | ò                     |
|                                                                |                    | d) Retaining wall                | 450 Mtr      | 15701.5 mtr<br>completed                             | 27.48                                                    | 15701.5 mtr completed                                        | 27.48     |                      |                       |
| Total Project Cost =                                           |                    | e) Breast wall                   | 120 Mtr      | 42 M completed                                       | 19.72                                                    | 42 M completed                                               | 19.72     |                      |                       |
| 657.32 Lakhs                                                   |                    | f) Parking area                  | 890 Sqm      | Not yet started                                      |                                                          | Not yet started                                              |           |                      |                       |
|                                                                |                    | g) Footpath                      | 930 Mtr      | Not yet started                                      |                                                          | Not yet started                                              |           |                      |                       |
| Vide K-14011/45/2014-                                          |                    |                                  |              |                                                      |                                                          |                                                              |           |                      |                       |
| UD.III Dtd 20-02-2015.                                         |                    | Contingencies & cess             |              |                                                      | 13.90                                                    |                                                              | 13.90     |                      |                       |
| State share                                                    |                    |                                  |              |                                                      |                                                          |                                                              |           |                      |                       |
|                                                                | 479.85             |                                  |              |                                                      | 197.2                                                    |                                                              | 197.2     | 19.72                |                       |