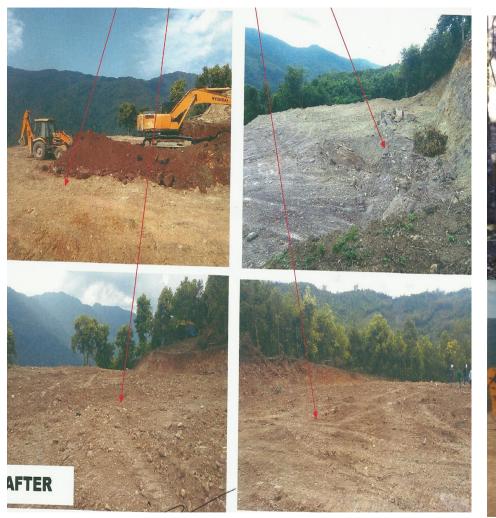

## PHOTOGRAPHS OF "CONSTRUCTION OF BURIAL CUM CREMATION GORUND AT MARIYANG"

## **QUARTERLY PROGRESS REPORT UP TO 31ST MARCH 2018**

Name of State: Arunachal Pradesh

| SI. Name of the Project                                        | Amount<br>Released |                                  |              | Physical Progress Up to the Quarter ending 3/12/2017 | Financial<br>Progress<br>Quarter<br>ending<br>31/12/2017 | Cumulative Achievement up to 31 <sup>st</sup><br>Mach ' 2018 |           | State Share released | Remarks               |
|----------------------------------------------------------------|--------------------|----------------------------------|--------------|------------------------------------------------------|----------------------------------------------------------|--------------------------------------------------------------|-----------|----------------------|-----------------------|
|                                                                |                    | Items                            | Quantity     |                                                      |                                                          | Physical                                                     | Financial |                      |                       |
| 1 2                                                            | 3                  | 4                                | 5            | 6                                                    | 7                                                        | 8                                                            | 9         | 11                   |                       |
| Construction of Burial-<br>cum-Cremation<br>Ground at Mariyang |                    | Development of site              |              |                                                      |                                                          |                                                              |           | 19.72                |                       |
| , ,                                                            |                    | a) cutting                       | 7256.25 Cum  | 100% completed                                       | 15.78                                                    | 100% completed                                               | 15.78     |                      |                       |
| Central Share                                                  | 177.48             | b) Filling                       | 15809.67 Cum | 100% Completed                                       | 110.32                                                   | 100% Completed                                               | 110.32    |                      |                       |
| Central Share                                                  | 236.64             | 2. Building                      | , , ,        | '                                                    |                                                          | '                                                            |           |                      |                       |
|                                                                |                    | Cremetory Shed                   | 2 Units      | Not yet started                                      |                                                          | Not yet started                                              |           |                      |                       |
|                                                                |                    | Type-I Qtr                       | 2 Units      | Not yet started                                      |                                                          | Not yet started                                              |           |                      |                       |
| State share                                                    | 19.72              | Boundary wall                    |              |                                                      |                                                          |                                                              |           |                      | eq                    |
|                                                                |                    | Compound wall                    | 450 Mtr      | Not yet started                                      |                                                          | Not yet started                                              |           |                      | let                   |
|                                                                |                    | MS Steel Gate                    | 1 No         | Not yet started                                      |                                                          | Not yet started                                              | _         |                      | ф                     |
|                                                                |                    | 4. Infrastructure<br>Development |              |                                                      |                                                          |                                                              |           |                      | Overall 35% completed |
|                                                                |                    | a) Approach road                 | 200 Mtr      | Formation cutting completed                          | 10.00                                                    | Formation cutting completed                                  | 10.00     |                      | all 35                |
|                                                                |                    | b) RCC Culvert                   | 1 No         | Not yet started                                      |                                                          | Not yet started                                              |           |                      | er                    |
|                                                                |                    | c) Side drain                    | 490 Mtr      | Not yet started                                      |                                                          | Not yet started                                              |           |                      | ò                     |
|                                                                |                    | d) Retaining wall                | 450 Mtr      | 15701.5 mtr<br>completed                             | 27.48                                                    | 15701.5 mtr completed                                        | 27.48     |                      |                       |
| Total Project Cost =                                           |                    | e) Breast wall                   | 120 Mtr      | 42 M completed                                       | 19.72                                                    | 42 M completed                                               | 19.72     |                      |                       |
| 657.32 Lakhs                                                   |                    | f) Parking area                  | 890 Sqm      | Not yet started                                      |                                                          | Not yet started                                              |           |                      |                       |
|                                                                |                    | g) Footpath                      | 930 Mtr      | Not yet started                                      |                                                          | Not yet started                                              |           |                      |                       |
| Vide K-14011/45/2014-                                          |                    |                                  |              |                                                      |                                                          |                                                              |           |                      |                       |
| UD.III Dtd 20-02-2015.                                         |                    | Contingencies & cess             |              |                                                      | 13.90                                                    |                                                              | 13.90     |                      |                       |
| State share                                                    |                    |                                  |              |                                                      |                                                          |                                                              |           |                      |                       |
|                                                                | 479.85             |                                  |              |                                                      | 197.2                                                    |                                                              | 197.2     | 19.72                |                       |