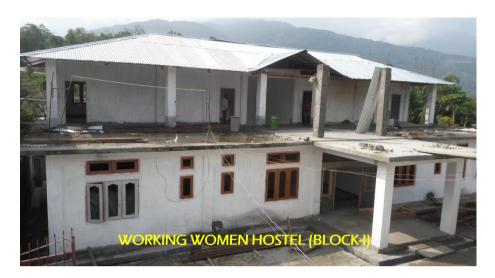

## QUARTERLY PROGRESS REPORT UPTO 31<sup>ST</sup>MARCH 2018

Name of the State: ARUNACHAL PRADESH

Rs in lakh

| Sl. No. | Name of the Project                                                                                           | Amount<br>Released |                                  |           | Physical Progress<br>upto the Quarter<br>ending                | Progress<br>Quarter  | Cumulative Achievement upto<br>31 <sup>st</sup> March 2018 |           | % of Physical Achievemen | State<br>Share | Remarks               |
|---------|---------------------------------------------------------------------------------------------------------------|--------------------|----------------------------------|-----------|----------------------------------------------------------------|----------------------|------------------------------------------------------------|-----------|--------------------------|----------------|-----------------------|
|         |                                                                                                               |                    | Items                            | Quantity  | 31/12/2017                                                     | ending<br>31/12/2017 | Physical                                                   | Financial | t                        | d              |                       |
| 1       |                                                                                                               |                    | 4                                | 5         | 6                                                              | 7                    | 8                                                          | 9         | 10                       | 11             | 12                    |
|         | C/o Hostel Building for<br>Working Women, Destitute<br>Children and Old Age<br>Urban Dwellers at<br>Yingkiong |                    | Development of area/site         | 1 Job     |                                                                |                      |                                                            |           |                          |                |                       |
|         |                                                                                                               |                    | a) Cutting                       |           | 100% Completed                                                 | 1.96                 | 100% Completed                                             | 1.96      | 100%                     | 66.16          |                       |
|         | Project Cost = Rs.661.64                                                                                      |                    | b) Filling                       |           | 100% Completed                                                 | 11.17                | 100% Completed                                             | 11.17     | 100%                     |                |                       |
|         |                                                                                                               |                    | Working Women Hostel             | 2 Units   | Building completed<br>upto 90%, finishing<br>works in progress | 191.40               | Building completed upto 90%, finishing works in progress   |           | 90%                      |                |                       |
|         | Central Share                                                                                                 | 198.49             | Destitute Children Hostel        | 1 Unit    | Building completed upto 90%, finishing works in progress       |                      | Building completed upto 90%, finishing works in progress   |           | 90%                      |                | pleted                |
|         |                                                                                                               |                    | Old Age home                     | 1 Unit    | Building completed upto 90%, finishing works in progress       | 101.40               | Building completed upto 90%, finishing works in progress   |           | 90%                      |                | Overall 90% completed |
|         | Central Share                                                                                                 | 198.49             | Compound Wall                    | 360 mtr   | 100% Completed                                                 | 30.27                | 100% Completed                                             | 30.27     | 100%                     |                | 6                     |
|         |                                                                                                               |                    | Main Gate                        | 2 Nos     | 1 No. completed                                                | 1.21                 | 1 No. completed                                            | 1.21      | 90%                      |                | <b>=</b>              |
|         |                                                                                                               |                    | Parking area                     | 400 sqm   | 100% completed                                                 | -                    | 100% completed                                             | -         | 100%                     |                | 15                    |
|         | State share                                                                                                   | 66.16              | Approach road                    | 100 mtr   | 100% completed                                                 | 5.34                 | 100% completed                                             | 5.34      | 100%                     |                | Õ                     |
|         |                                                                                                               |                    | Over head tank for water storage | 2 nos     | 2 Nos                                                          |                      | 2 Nos                                                      |           | 100%                     |                |                       |
|         |                                                                                                               |                    | Reservoir Tank                   | 2 nos     | 1 No Completed                                                 |                      | 1 No Completed                                             |           | 80%                      |                |                       |
|         |                                                                                                               |                    | Septic Tank                      | 2 nos     | 100% Completed                                                 |                      | 100% Completed                                             |           | 100%                     |                |                       |
|         |                                                                                                               |                    | Breast Wall                      | 13.30 mtr | 100% Completed                                                 | 1.40                 | 100% Completed                                             | 1.40      | 100%                     |                |                       |
|         |                                                                                                               |                    | RCC Culvert                      | 1 no      | 100% Completed                                                 | 4.11                 | 100% Completed                                             | 4.11      | 100%                     |                |                       |
|         |                                                                                                               |                    | Furnitures                       | 1 job     | Work in progress                                               |                      | Work in progress                                           |           |                          |                |                       |
|         |                                                                                                               |                    | Contingencies & Misc             | -         | F - 5                                                          | 21.44                |                                                            | 21.44     | 90%                      |                |                       |
|         |                                                                                                               | 463.14             |                                  |           |                                                                | 463.14               |                                                            | 463.14    | 90%                      | 66.16          |                       |
|         | 1                                                                                                             | 703.14             | 1                                |           |                                                                | 703.17               |                                                            | TUJ.14    | 3070                     | 00.10          |                       |

## PHOTOGRAPHS OF HOSTEL BUILDING FOR WORKING WOMEN, DESTITUTE CHILDREN AND AGE OLD URBAN DWELLERS AT YINGKIONG