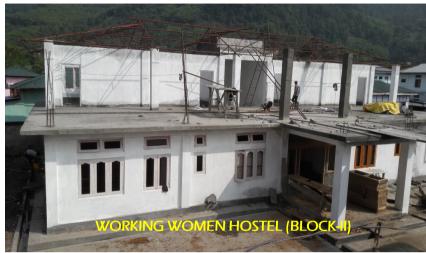

## QUARTERLY PROGRESS REPORT UPTO 31<sup>ST</sup>MARCH 2018

Name of the State: ARUNACHAL PRADESH

Rs in lakh

| Sl. No. | Name of the Project                                                                                           | Amount<br>Released |                                  |           | Physical Progress<br>upto the Quarter<br>ending                | Progress<br>Quarter  | Cumulative Achievement upto<br>31 <sup>st</sup> March 2018 |           | % of Physical Achievemen | State<br>Share | Remarks               |
|---------|---------------------------------------------------------------------------------------------------------------|--------------------|----------------------------------|-----------|----------------------------------------------------------------|----------------------|------------------------------------------------------------|-----------|--------------------------|----------------|-----------------------|
|         |                                                                                                               |                    | Items                            | Quantity  | 31/12/2017                                                     | ending<br>31/12/2017 | Physical                                                   | Financial | t                        | d              |                       |
| 1       |                                                                                                               |                    | 4                                | 5         | 6                                                              | 7                    | 8                                                          | 9         | 10                       | 11             | 12                    |
|         | C/o Hostel Building for<br>Working Women, Destitute<br>Children and Old Age<br>Urban Dwellers at<br>Yingkiong |                    | Development of area/site         | 1 Job     |                                                                |                      |                                                            |           |                          |                |                       |
|         |                                                                                                               |                    | a) Cutting                       |           | 100% Completed                                                 | 1.96                 | 100% Completed                                             | 1.96      | 100%                     | 66.16          |                       |
|         | Project Cost = Rs.661.64                                                                                      |                    | b) Filling                       |           | 100% Completed                                                 | 11.17                | 100% Completed                                             | 11.17     | 100%                     |                |                       |
|         |                                                                                                               |                    | Working Women Hostel             | 2 Units   | Building completed<br>upto 90%, finishing<br>works in progress | 191.40               | Building completed upto 90%, finishing works in progress   |           | 90%                      |                |                       |
|         | Central Share                                                                                                 | 198.49             | Destitute Children Hostel        | 1 Unit    | Building completed upto 90%, finishing works in progress       |                      | Building completed upto 90%, finishing works in progress   |           | 90%                      |                | pleted                |
|         |                                                                                                               |                    | Old Age home                     | 1 Unit    | Building completed upto 90%, finishing works in progress       | 101.40               | Building completed upto 90%, finishing works in progress   |           | 90%                      |                | Overall 90% completed |
|         | Central Share                                                                                                 | 198.49             | Compound Wall                    | 360 mtr   | 100% Completed                                                 | 30.27                | 100% Completed                                             | 30.27     | 100%                     |                | 6                     |
|         |                                                                                                               |                    | Main Gate                        | 2 Nos     | 1 No. completed                                                | 1.21                 | 1 No. completed                                            | 1.21      | 90%                      |                | <b>=</b>              |
|         |                                                                                                               |                    | Parking area                     | 400 sqm   | 100% completed                                                 | -                    | 100% completed                                             | -         | 100%                     |                | 15                    |
|         | State share                                                                                                   | 66.16              | Approach road                    | 100 mtr   | 100% completed                                                 | 5.34                 | 100% completed                                             | 5.34      | 100%                     |                | Õ                     |
|         |                                                                                                               |                    | Over head tank for water storage | 2 nos     | 2 Nos                                                          |                      | 2 Nos                                                      |           | 100%                     |                |                       |
|         |                                                                                                               |                    | Reservoir Tank                   | 2 nos     | 1 No Completed                                                 |                      | 1 No Completed                                             |           | 80%                      |                |                       |
|         |                                                                                                               |                    | Septic Tank                      | 2 nos     | 100% Completed                                                 |                      | 100% Completed                                             |           | 100%                     |                |                       |
|         |                                                                                                               |                    | Breast Wall                      | 13.30 mtr | 100% Completed                                                 | 1.40                 | 100% Completed                                             | 1.40      | 100%                     |                |                       |
|         |                                                                                                               |                    | RCC Culvert                      | 1 no      | 100% Completed                                                 | 4.11                 | 100% Completed                                             | 4.11      | 100%                     |                |                       |
|         |                                                                                                               |                    | Furnitures                       | 1 job     | Work in progress                                               |                      | Work in progress                                           |           |                          |                |                       |
|         |                                                                                                               |                    | Contingencies & Misc             | -         | F - 5                                                          | 21.44                |                                                            | 21.44     | 90%                      |                |                       |
|         |                                                                                                               | 463.14             |                                  |           |                                                                | 463.14               |                                                            | 463.14    | 90%                      | 66.16          |                       |
|         | 1                                                                                                             | 703.14             | 1                                |           |                                                                | 703.17               |                                                            | TUJ.14    | 3070                     | 00.10          |                       |

## PHOTOGRAPHS OF HOSTEL BUILDING FOR WORKING WOMEN, DESTITUTE CHILDREN AND AGE OLD URBAN DWELLERS AT YINGKIONG