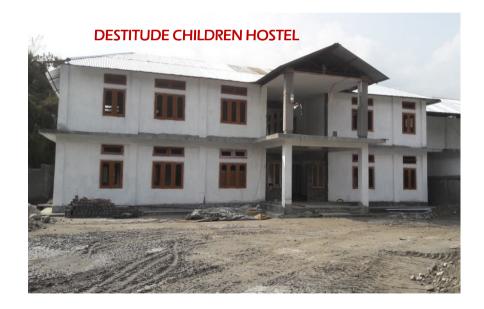

## QUARTERLY PROGRESS REPORT UPTO 31<sup>ST</sup>MARCH 2018

Name of the State: ARUNACHAL PRADESH

Rs in lakh

| Sl. No. | Name of the Project                                                                                           | Amount<br>Released |                                  |           | Physical Progress<br>upto the Quarter<br>ending                | Progress<br>Quarter  | Cumulative Achievement upto<br>31 <sup>st</sup> March 2018 |           | % of Physical Achievemen | State<br>Share | Remarks               |
|---------|---------------------------------------------------------------------------------------------------------------|--------------------|----------------------------------|-----------|----------------------------------------------------------------|----------------------|------------------------------------------------------------|-----------|--------------------------|----------------|-----------------------|
|         |                                                                                                               |                    | Items                            | Quantity  | 31/12/2017                                                     | ending<br>31/12/2017 | Physical                                                   | Financial | t                        | d              |                       |
| 1       |                                                                                                               |                    | 4                                | 5         | 6                                                              | 7                    | 8                                                          | 9         | 10                       | 11             | 12                    |
|         | C/o Hostel Building for<br>Working Women, Destitute<br>Children and Old Age<br>Urban Dwellers at<br>Yingkiong |                    | Development of area/site         | 1 Job     |                                                                |                      |                                                            |           |                          |                |                       |
|         |                                                                                                               |                    | a) Cutting                       |           | 100% Completed                                                 | 1.96                 | 100% Completed                                             | 1.96      | 100%                     | 66.16          |                       |
|         | Project Cost = Rs.661.64                                                                                      |                    | b) Filling                       |           | 100% Completed                                                 | 11.17                | 100% Completed                                             | 11.17     | 100%                     |                |                       |
|         |                                                                                                               |                    | Working Women Hostel             | 2 Units   | Building completed<br>upto 90%, finishing<br>works in progress | 191.40               | Building completed upto 90%, finishing works in progress   |           | 90%                      |                |                       |
|         | Central Share                                                                                                 | 198.49             | Destitute Children Hostel        | 1 Unit    | Building completed upto 90%, finishing works in progress       |                      | Building completed upto 90%, finishing works in progress   |           | 90%                      |                | pleted                |
|         |                                                                                                               |                    | Old Age home                     | 1 Unit    | Building completed upto 90%, finishing works in progress       | 101.40               | Building completed upto 90%, finishing works in progress   |           | 90%                      |                | Overall 90% completed |
|         | Central Share                                                                                                 | 198.49             | Compound Wall                    | 360 mtr   | 100% Completed                                                 | 30.27                | 100% Completed                                             | 30.27     | 100%                     |                | 6                     |
|         |                                                                                                               |                    | Main Gate                        | 2 Nos     | 1 No. completed                                                | 1.21                 | 1 No. completed                                            | 1.21      | 90%                      |                | <b>=</b>              |
|         |                                                                                                               |                    | Parking area                     | 400 sqm   | 100% completed                                                 | -                    | 100% completed                                             | -         | 100%                     |                | 15                    |
|         | State share                                                                                                   | 66.16              | Approach road                    | 100 mtr   | 100% completed                                                 | 5.34                 | 100% completed                                             | 5.34      | 100%                     |                | Õ                     |
|         |                                                                                                               |                    | Over head tank for water storage | 2 nos     | 2 Nos                                                          |                      | 2 Nos                                                      |           | 100%                     |                |                       |
|         |                                                                                                               |                    | Reservoir Tank                   | 2 nos     | 1 No Completed                                                 |                      | 1 No Completed                                             |           | 80%                      |                |                       |
|         |                                                                                                               |                    | Septic Tank                      | 2 nos     | 100% Completed                                                 |                      | 100% Completed                                             |           | 100%                     |                |                       |
|         |                                                                                                               |                    | Breast Wall                      | 13.30 mtr | 100% Completed                                                 | 1.40                 | 100% Completed                                             | 1.40      | 100%                     |                |                       |
|         |                                                                                                               |                    | RCC Culvert                      | 1 no      | 100% Completed                                                 | 4.11                 | 100% Completed                                             | 4.11      | 100%                     |                |                       |
|         |                                                                                                               |                    | Furnitures                       | 1 job     | Work in progress                                               |                      | Work in progress                                           |           |                          |                |                       |
|         |                                                                                                               |                    | Contingencies & Misc             | -         | F - 5                                                          | 21.44                |                                                            | 21.44     | 90%                      |                |                       |
|         |                                                                                                               | 463.14             |                                  |           |                                                                | 463.14               |                                                            | 463.14    | 90%                      | 66.16          |                       |
|         | 1                                                                                                             | 703.14             | 1                                |           |                                                                | 703.17               |                                                            | TUJ.14    | 3070                     | 00.10          |                       |

## PHOTOGRAPHS OF HOSTEL BUILDING FOR WORKING WOMEN, DESTITUTE CHILDREN AND AGE OLD URBAN DWELLERS AT YINGKIONG