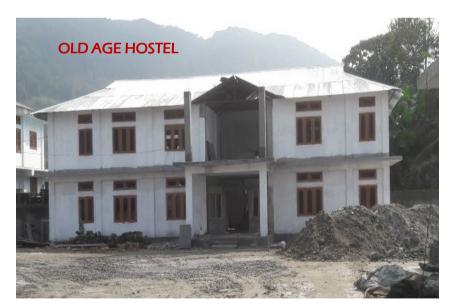

## QUARTERLY PROGRESS REPORT UPTO 31<sup>ST</sup>MARCH 2018

Name of the State: ARUNACHAL PRADESH

Rs in lakh

| Sl. No. | Name of the Project                                                                                           | Amount<br>Released |                                  |           | Physical Progress<br>upto the Quarter<br>ending                | Progress<br>Quarter  | Cumulative Achievement upto<br>31 <sup>st</sup> March 2018 |           | % of Physical Achievemen | State<br>Share | Remarks               |
|---------|---------------------------------------------------------------------------------------------------------------|--------------------|----------------------------------|-----------|----------------------------------------------------------------|----------------------|------------------------------------------------------------|-----------|--------------------------|----------------|-----------------------|
|         |                                                                                                               |                    | Items                            | Quantity  | 31/12/2017                                                     | ending<br>31/12/2017 | Physical                                                   | Financial | t                        | d              |                       |
| 1       |                                                                                                               |                    | 4                                | 5         | 6                                                              | 7                    | 8                                                          | 9         | 10                       | 11             | 12                    |
|         | C/o Hostel Building for<br>Working Women, Destitute<br>Children and Old Age<br>Urban Dwellers at<br>Yingkiong |                    | Development of area/site         | 1 Job     |                                                                |                      |                                                            |           |                          |                |                       |
|         |                                                                                                               |                    | a) Cutting                       |           | 100% Completed                                                 | 1.96                 | 100% Completed                                             | 1.96      | 100%                     | 66.16          |                       |
|         | Project Cost = Rs.661.64                                                                                      |                    | b) Filling                       |           | 100% Completed                                                 | 11.17                | 100% Completed                                             | 11.17     | 100%                     |                |                       |
|         |                                                                                                               |                    | Working Women Hostel             | 2 Units   | Building completed<br>upto 90%, finishing<br>works in progress | 191.40               | Building completed upto 90%, finishing works in progress   |           | 90%                      |                |                       |
|         | Central Share                                                                                                 | 198.49             | Destitute Children Hostel        | 1 Unit    | Building completed upto 90%, finishing works in progress       |                      | Building completed upto 90%, finishing works in progress   |           | 90%                      |                | pleted                |
|         |                                                                                                               |                    | Old Age home                     | 1 Unit    | Building completed upto 90%, finishing works in progress       | 101.40               | Building completed upto 90%, finishing works in progress   |           | 90%                      |                | Overall 90% completed |
|         | Central Share                                                                                                 | 198.49             | Compound Wall                    | 360 mtr   | 100% Completed                                                 | 30.27                | 100% Completed                                             | 30.27     | 100%                     |                | 6                     |
|         |                                                                                                               |                    | Main Gate                        | 2 Nos     | 1 No. completed                                                | 1.21                 | 1 No. completed                                            | 1.21      | 90%                      |                | <b>=</b>              |
|         |                                                                                                               |                    | Parking area                     | 400 sqm   | 100% completed                                                 | -                    | 100% completed                                             | -         | 100%                     |                | 15                    |
|         | State share                                                                                                   | 66.16              | Approach road                    | 100 mtr   | 100% completed                                                 | 5.34                 | 100% completed                                             | 5.34      | 100%                     |                | Õ                     |
|         |                                                                                                               |                    | Over head tank for water storage | 2 nos     | 2 Nos                                                          |                      | 2 Nos                                                      |           | 100%                     |                |                       |
|         |                                                                                                               |                    | Reservoir Tank                   | 2 nos     | 1 No Completed                                                 |                      | 1 No Completed                                             |           | 80%                      |                |                       |
|         |                                                                                                               |                    | Septic Tank                      | 2 nos     | 100% Completed                                                 |                      | 100% Completed                                             |           | 100%                     |                |                       |
|         |                                                                                                               |                    | Breast Wall                      | 13.30 mtr | 100% Completed                                                 | 1.40                 | 100% Completed                                             | 1.40      | 100%                     |                |                       |
|         |                                                                                                               |                    | RCC Culvert                      | 1 no      | 100% Completed                                                 | 4.11                 | 100% Completed                                             | 4.11      | 100%                     |                |                       |
|         |                                                                                                               |                    | Furnitures                       | 1 job     | Work in progress                                               |                      | Work in progress                                           |           |                          |                |                       |
|         |                                                                                                               |                    | Contingencies & Misc             | -         | F - 5                                                          | 21.44                |                                                            | 21.44     | 90%                      |                |                       |
|         |                                                                                                               | 463.14             |                                  |           |                                                                | 463.14               |                                                            | 463.14    | 90%                      | 66.16          |                       |
|         | 1                                                                                                             | 703.14             | 1                                |           |                                                                | 703.17               |                                                            | TUJ.14    | 3070                     | 00.10          |                       |

## PHOTOGRAPHS OF HOSTEL BUILDING FOR WORKING WOMEN, DESTITUTE CHILDREN AND AGE OLD URBAN DWELLERS AT YINGKIONG